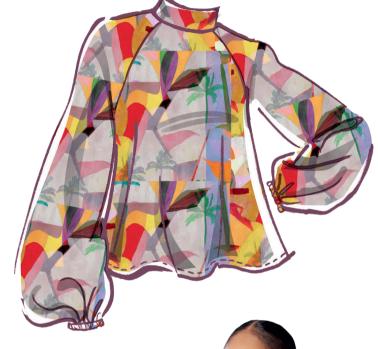

## McCalls 8147B Supply List

## **Suggested Fabrics:**

Charmeuse, Crepes, Cotton Blends, Challis